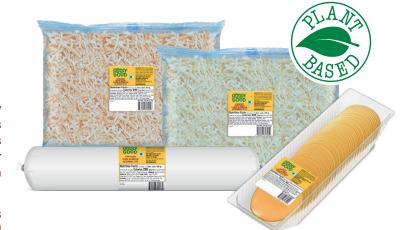

## PLANT-BASED CHEESE ALTERNATIVES

• Superior Meltability

• Gluten Free

• Soy & Nut Free

• Plant-Based

AVAILABLE IN
MOZZARELLA
SHREDS & LOGS
AND CHEDDAR
SHREDS & SLICES

SANDWICHES ITALIAN ENTRÉES QUESADILLAS GRILLED CHEESE

# ODDLYPLANT-BASED CHEESE ALTERNATIVES AVAILABLE IN MOZZARELLA & CHEDDAR STYLES

#### Comes in convenient forms

- shreds, logs or slices - for every recipe and application

| PRODUCT                                                    | ITEM<br>CODE | CASE/<br>PACK | NET<br>WEIGHT       | UPC<br>CODE  | CASE/<br>GTIN  | SHELF<br>LIFE |
|------------------------------------------------------------|--------------|---------------|---------------------|--------------|----------------|---------------|
| Plant-Based Shredded Cheese Alternative - Cheddar Style    | 50202        | 4/2.2 lbs     | 2.2 lbs (1 kg) ea.  | 850007313043 | 90850007313046 | 180 days*     |
| Plant-Based Shredded Cheese Alternative - Mozzarella Style | 50203        | 4/2.2 lbs     | 2.2 lbs (1 kg) ea.  | 850007313050 | 90850007313053 | 180 days*     |
| Plant-Based Sliced Cheese Alternative - Cheddar Style      | 50223        | 4/1.5 lbs     | 1.5 lbs (680 g) ea. | 850007313104 | 10850007313101 | 210 days*     |
| Plant-Based Cheese Alternative Log - Mozzarella Style      | 50205        | 2/6.6 lbs     | 6.6 lbs (3 kg) ea.  | 850007313074 | 90850007313084 | 210 days      |