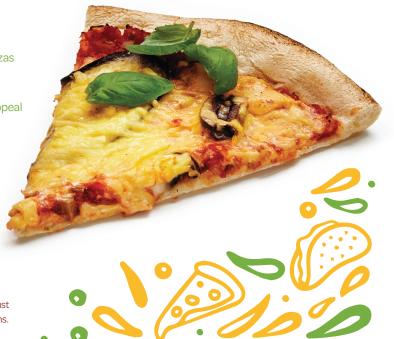

#### Sell "Better for You" final products

- Use with gluten free pizza crusts sell more "Healthy for You" pizzas
- Top plant-based cheddar on plant-based burgers sell 100% plant-based burgers
- Use plant-based cheddar in Mac 'n Cheese higher consumer appeal

#### Melts extremely well, will not burn

- Use in high temp pizza ovens
- No waste, product performs flawlessly

#### Works great in "To-Go" applications

- Oddlygood<sup>™</sup> plant-based cheese stays creamy when cooled
- Use it everywhere

For more information, go to Oddlygood.net/us

For best results, bake pizza in conventional oven at 450 degrees or higher until the crust is golden brown and cheese is melted. Do not bake pizza in convection forced air ovens. For entrées, bake covered until thoroughly cooked and cheese is melted.