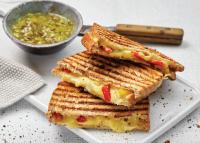

## PLANT-BASED CHEESE ALTERNATIVES

• Superior Meltability

• Gluten Free

• Soy & Nut Free

• Plant-Based

AVAILABLE IN
MOZZARELLA
SHREDS & LOGS
AND CHEDDAR
SHREDS & SLICES

SANDWICHES ITALIAN ENTRÉES QUESADILLAS GRILLED CHEESE

#### Works great in "To-Go" applications

- Oddlygood<sup>™</sup> plant-based cheese stays creamy when cooled
- Use it everywhere

For more information, go to Oddlygood.net/us

For best results, bake pizza in conventional oven at 450 degrees or higher until the crust is golden brown and cheese is melted. Do not bake pizza in convection forced air ovens. For entrées, bake covered until thoroughly cooked and cheese is melted.