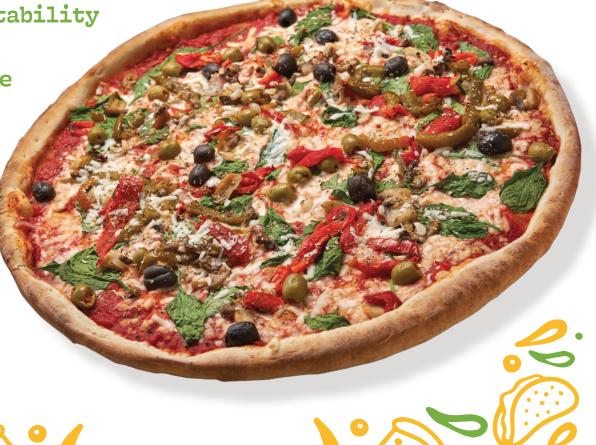

#### Melts extremely well, will not burn

- Use in high temp pizza ovens
- No waste, product performs flawlessly

#### Works great in "To-Go" applications

- Oddlygood<sup>™</sup> plant-based cheese stays creamy when cooled
- Use it everywhere

For more information, go to Oddlygood.net/us

For best results, bake pizza in conventional oven at 450 degrees or higher until the crust is golden brown and cheese is melted. Do not bake pizza in convection forced air ovens. For entrées, bake covered until thoroughly cooked and cheese is melted.